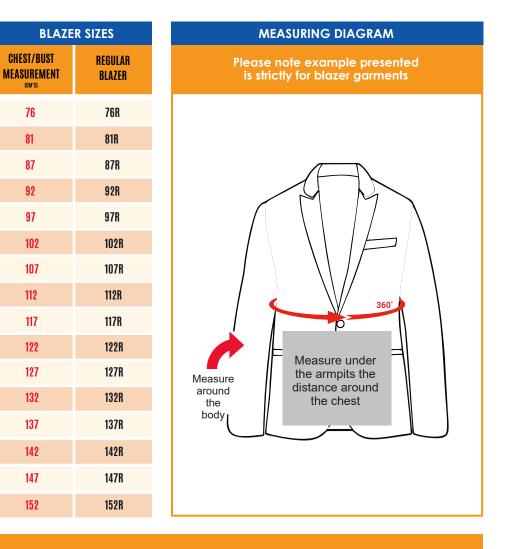

If you don't have a soft tape measure, use a string: measure under the armpits going around the fullest part of the chest marking the length on the string then measure the length of string on a regular tape measure.